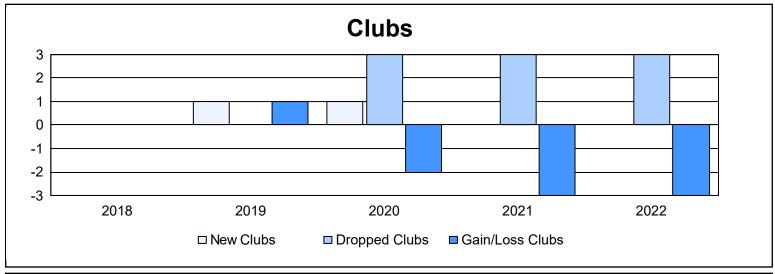

District 105CE As of June 2022 Cumulative

| Year      | New<br>Clubs | Dropped<br>Clubs | Gain/<br>Loss<br>Clubs | New<br>Members | Charter<br>Members | Reinstate<br>Members | Transfer<br>Members | Total<br>Member<br>Added | Total<br>Members<br>Dropped | Gain/<br>Loss<br>Members |
|-----------|--------------|------------------|------------------------|----------------|--------------------|----------------------|---------------------|--------------------------|-----------------------------|--------------------------|
| 2017-2018 | 0            | 0                | 0                      | 284            | 2                  | 16                   | 22                  | 324                      | 247                         | 77                       |
| 2018-2019 | 1            | 0                | 1                      | 135            | 24                 | 5                    | 19                  | 183                      | 336                         | -153                     |
| 2019-2020 | 1            | 3                | -2                     | 84             | 30                 | 4                    | 16                  | 134                      | 206                         | -72                      |
| 2020-2021 | 0            | 3                | -3                     | 66             | 6                  | 7                    | 11                  | 90                       | 200                         | -110                     |
| 2021-2022 | 0            | 3                | -3                     | 137            | 1                  | 3                    | 7                   | 148                      | 205                         | -57                      |
| Average   | 0            | 2                | -1                     | 141            | 13                 | 7                    | 15                  | 176                      | 239                         | -63                      |